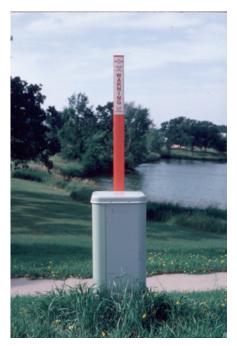

### **Excellent for pedestals and enclosures**

The Carsonite Boundary Marker post is a rigid composite post that can be driven in virtually any soil conditions. When cost is a concern, this economical marker is an ideal solution.