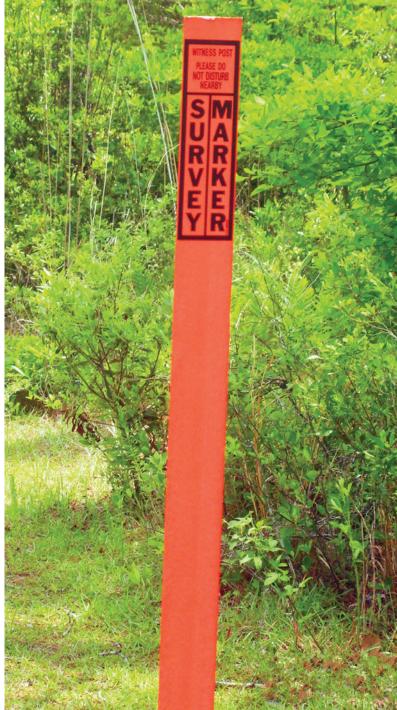

### **Excellent for pedestals and enclosures**

The Carsonite Boundary Marker post is a rigid composite post that can be driven in virtually any soil conditions. When cost is a concern, this economical marker is an ideal solution.