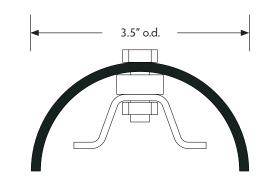

## Versatile, durable and visible

One of Carsonite's most durable posts. This polymer post with integral metal U-channel is easily driven into all types of soils. For use in areas where impacts are likely, this post has been impact tested at speeds of 65 mph.

## Material: Polypropylene

Options and Accessories: Reflective sheeting

Stock or custom decals

Installation tools: U-channel Driver (D300)