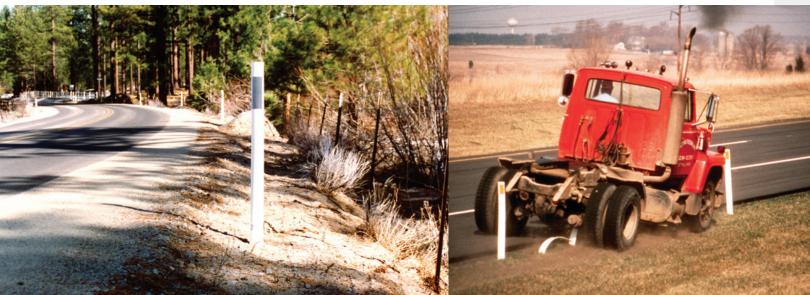

## Versatile, durable and visible

One of Carsonite's most durable posts. This polymer post with integral metal U-channel is easily driven into all types of soils. For use in areas where impacts are likely, this post has been impact tested at speeds of 65 mph.