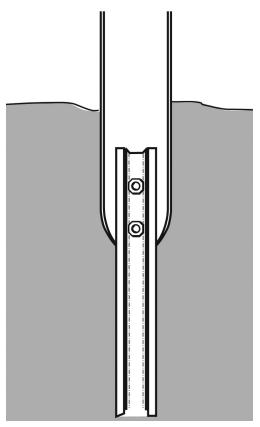

## Versatile, durable and visible

One of Carsonite's most durable posts. This polymer post with integral metal U-channel is easily driven into all types of soils. For use in areas where impacts are likely, this post has been impact tested at speeds of 65 mph.