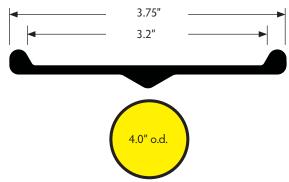

Material: Post: Fiberglass Composite Enhancer: Polypropylene

\_\_\_\_

Options and Accessories: Reflective sheeting

Stock or custom decals

Anchor Barb

Installation tools: Post Driver (PDR, PDRL)

Post Puller

Pilot Hole Driver