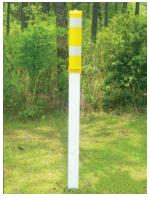

## **Visibility Enhancer™ Unit**

## Carsonite RoadMarker™ with Visibility Enhancer

When ordered as unit, the Visibility Enhancer is shipped from the factory with a pre-drilled RoadMarker (CRM) standard for ease of installation. Apply reflective sheeting to increase visibility.