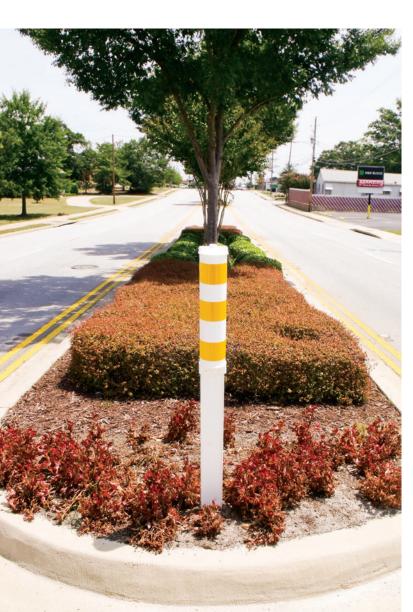

## **Visibility Enhancer™ Unit**

## Carsonite RoadMarker™ with Visibility Enhancer

When ordered as unit, the Visibility Enhancer is shipped from the factory with a pre-drilled RoadMarker (CRM) standard for ease of installation. Apply reflective sheeting to increase visibility.