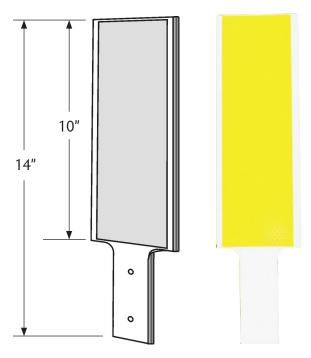

## **How to Order:**

| Color    | Standard Lengths (in.) |
|----------|------------------------|
| 01–White | 14                     |

Other lengths and colors are available. Contact your representative.

Reflective sheeting sold separately.

Material: Polycarbonate

Options and Accessories: Reflective sheeting

Stock or custom decals

Double-sided Adhesive Tape