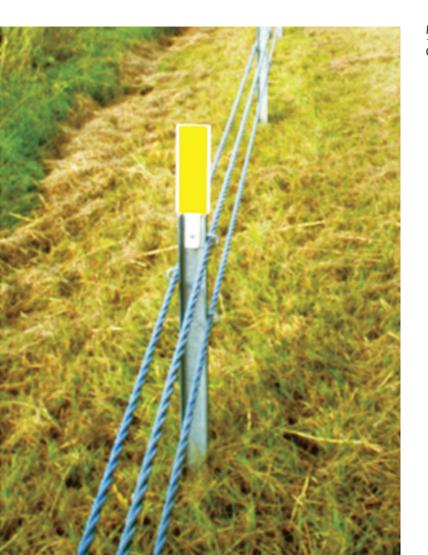

## For cable guardrails

Designed for easy installation on cable guardrails, these recycled dual sided delineators can be attached to steel supports with double sided tape. Also available with holes for attachment to wood and other structures.