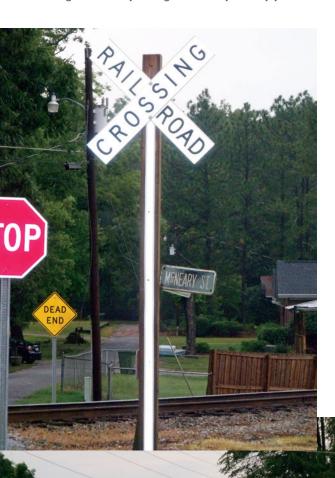

## Surface mounted, impact-resistant delineator

Carsonite's Reflective Sign Support Cover adds visibility to signs. Available in high-intensity or diamond grade reflectivity, these covers attach easily to metal or wooden posts for heightened day or night visibility–safety you can't miss.