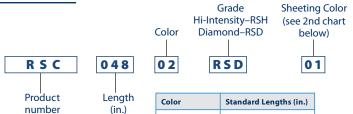

## **How to Order:**

(in.) See chart for availability by color.

Other lengths and colors are available. Contact your representative.

| 01–White                    | 48, 60, 72 |
|-----------------------------|------------|
|                             |            |
| Sheeting Color              |            |
| 01–White                    |            |
| 02–Yellow                   |            |
| 05–Red                      |            |
| 08-Blue                     |            |
| 10-Fluorescent Yellow Green |            |