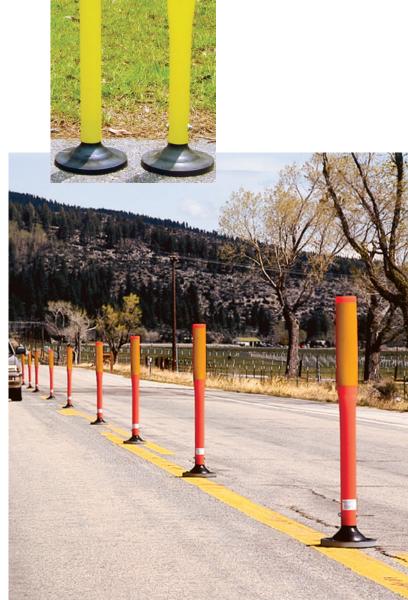

## Surface mounted, impact-resistant delineator

Carsonite's 2.25" Channelizer. The top of the post may be round for bands of sheeting or flattened to support strips of reflective sheeting up to 3" wide. The Channelizer provides excellent delineation to high-traffic interchanges.