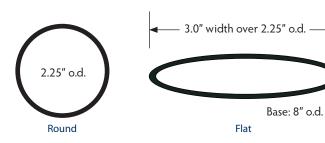

## Surface mounted, impact-resistant delineator

Carsonite's 2.25" Channelizer. The top of the post may be round for bands of sheeting or flattened to support strips of reflective sheeting up to 3" wide. The Channelizer provides excellent delineation to high-traffic interchanges.