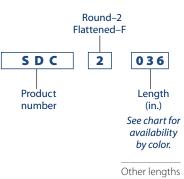

## **How to Order:**

Other lengths and colors are available. Contact your representative.

Material: Polypropylene

Base: Natural Rubber

Color

01-White

02-Yellow

04-Orange

Color (See chart below)

01

Standard Lengths (in.)

36, 42

36, 42

36, 42

Options and Accessories: Reflective sheeting

Stock or custom decals