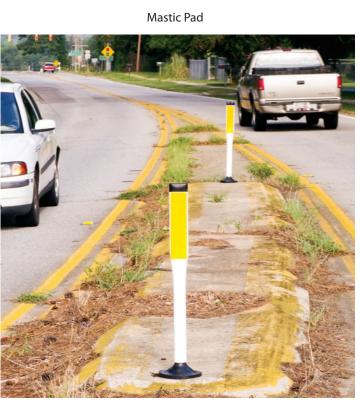

## Surface mounted, impact-resistant delineator

Carsonite's 2.25" Channelizer. The top of the post may be round for bands of sheeting or flattened to support strips of reflective sheeting up to 3" wide. The Channelizer provides excellent delineation to high-traffic interchanges.