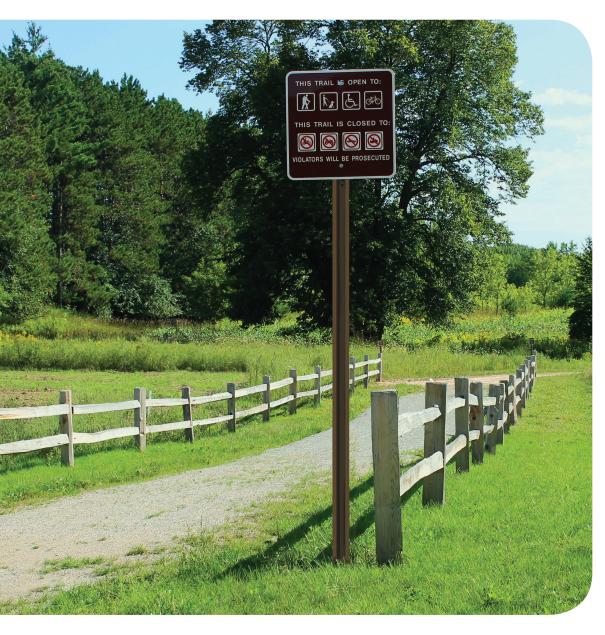

## CARSONITE SUPPORT POST

This product is intended for use as an object marker and sign support post in sign applications requiring assured long-term outdoor durability, vandal resistance, and easy installation.

Ideal for signs up to 432 square inches (3 square feet).