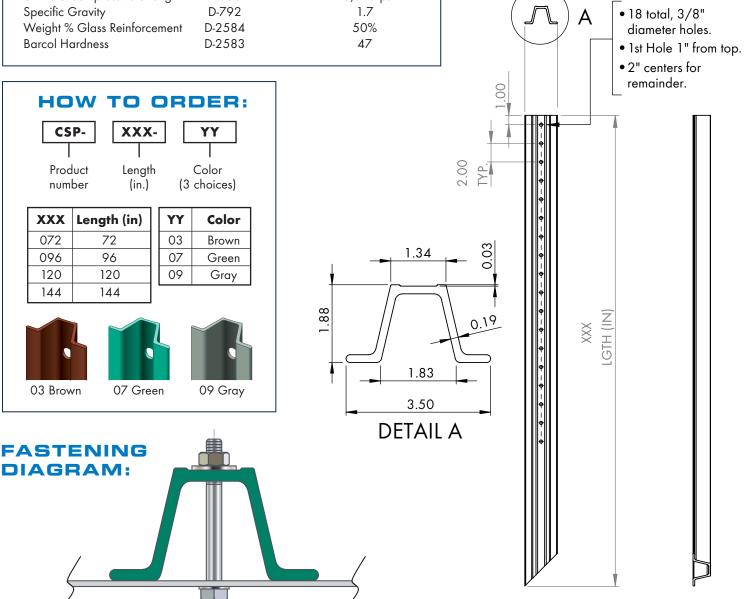

## PROPERTIES OF SUPPORT POST

| PROPERTY                  | ASTM TEST METHOD | MINIMUM VALUE |
|---------------------------|------------------|---------------|
| Ultimate Tensile Strength | D-638            | 50,000 psi    |
| Ultimate Compressive Stre | ngth D-638       | 45,000 psi    |
| Specific Gravity          | D-792            | 1.7           |
| Weight % Glass Reinforce  | ment D-2584      | 50%           |
| Barcol Hardness           | D-2583           | 47            |

**Construction:** Fiberglass Reinforced Composite Weight: 0.95 lbs. per foot

Signage not included.