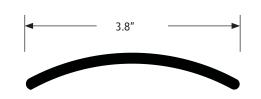

## **GreenLine™ Single-Curve Marker**

The GreenLine Single-Curve Marker is a highly flexible post featuring a simple, curved design that will take direct tire impacts at highway speeds. Decals or reflective sheeting can be applied to both sides. For hard soils, a convenient metal U-channel anchor may be added.