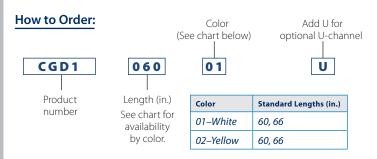

Other lengths and colors are available. Contact your representative.

Material: Polycarbonate

Options and Accessories: Reflective sheeting

Stock or custom decals

**Anchor Barb** 

Installation tools: Post Driver (PDR, PDRL)