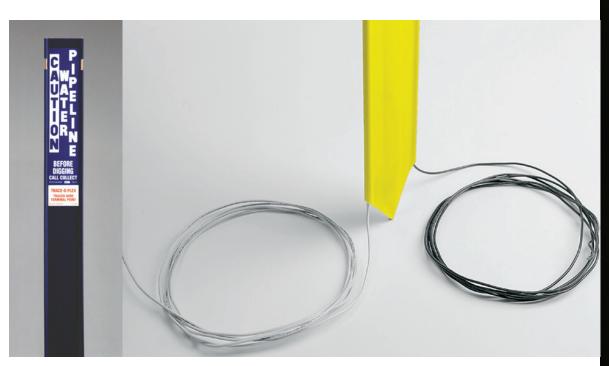

Material: Fiberglass Composite

Options and Accessories: Stock or custom decals

Contact your representative.

Direct Graphics
Reflective Sheeting

Replacement Terminals

#12 AWG Wire (factory installed)

## **Dual Sided Marker and Test Station**

Built on the platform of our most rugged utility marker, the TuffCat is ideal for locating and testing underground lines. This durable fiberglass marker is a great choice when conditions are too rugged for plastic posts. Optional #12 AWG wire can be installed at the factory.